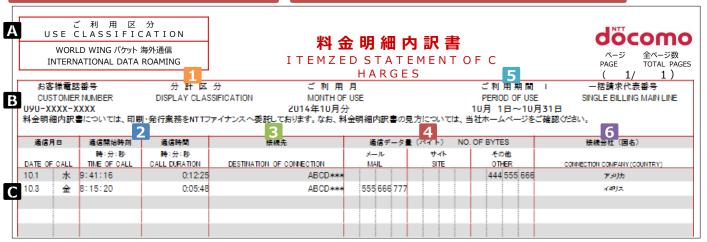

## INTERNATIONAL DATA ROAMING (FOMA)

A Your usage classification is indicated. **B** A summary of your subscription is indicated. **C** Your charge details are indicated.

\*If you use the "Web Itemized Billing Service," you can access Reading Your Itemized Statement of Charges in the Check and pay charges area of your My docomo site.

| DISPLAY CLASSIFICATION                                                                  |                                                                            | ☑ No. OF BYTES                                                                                                                                                              |                                                         |
|-----------------------------------------------------------------------------------------|----------------------------------------------------------------------------|-----------------------------------------------------------------------------------------------------------------------------------------------------------------------------|---------------------------------------------------------|
| 世界ギガし放題                                                                                 | Sekai Giga Shihodai:Business operator<br>subscribed to Sekai Giga Shihodai | メール                                                                                                                                                                         | docomo mail, sp-mode mail, i-mode mail, moperaU<br>mail |
|                                                                                         | Designated Business Operator: Designated                                   | サイト                                                                                                                                                                         | Online broesing via i-mode/i-mode full browser          |
| 特定事業者                                                                                   | communications operator                                                    | 7 O /th                                                                                                                                                                     | Online browsing via a smartphone or date                |
| DATE OF TRANSMISSION and TIME PERIOD START                                              |                                                                            | その他                                                                                                                                                                         | transmission via a date card, etc                       |
|                                                                                         |                                                                            | FI PERIOD OF USE                                                                                                                                                            |                                                         |
| The date and time of each call made overseas is indicated in Japanese local time.       |                                                                            | "*"is indicated. This is because a period of use may conflict with the date and teime of a call due to the overseas opetator's communication enviroment and conditions, etc |                                                         |
| DEST                                                                                    | TINATION OF CONNECTION                                                     | f CON                                                                                                                                                                       | NECTION COMPANY (COUNTRY)                               |
| The access point(APN)to which a connection is made indicated,up to 12 digits in length. |                                                                            | The abbreviated name of an operator and a country where a call is made is shown.                                                                                            |                                                         |