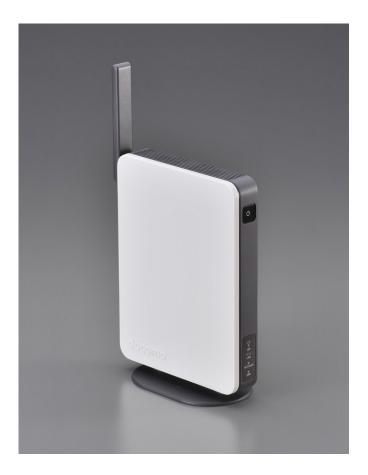

## **DOCOMO's Enhanced Femtocell Base Station**

## Specifications

|                                                    | New Femtocell BTS                                      | Current Femtocell BTS                          |
|----------------------------------------------------|--------------------------------------------------------|------------------------------------------------|
| Transmission power                                 | 20mW                                                   | 20mW                                           |
| Number of users                                    | 4                                                      | 4                                              |
| Max. data transmission<br>capability (best effort) | Downlink: 14 Mbps (HSDPA)<br>Uplink: 5.7 Mbps (HSUPA)* | Downlink: 3.6 Mbps (HSDPA)<br>Uplink: 384 Kbps |
| Transmission interface                             | IP (10BASE-T/100BASE-TX)                               | IP (10BASE-T/100BASE-TX)                       |
| Size                                               | 180 x 135 x 35 mm                                      | 184 x 135 x 40 mm                              |
| Weight                                             | Approx. 600 g                                          | Approx. 600 g                                  |
| Power consumption                                  | Less than 12W                                          | Less than 12W                                  |