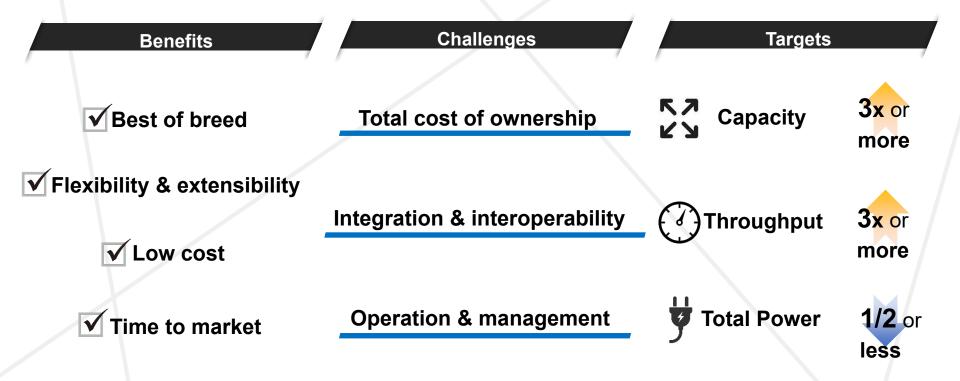

### About Open RAN

- · Base station market is oligopolistic
- Mobile-network construction lacks flexibility

- More flexible construction of mobile networks New opportunities for vendors to enter the base station market
- Vendors able to focus on developing specialty devices