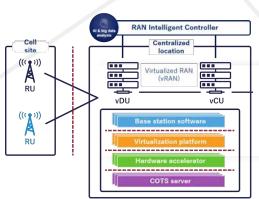

#### vRAN Verification

Changing worlds with you.

Ex. 1 of pre-packaged vRAN

Ex. 2 of pre-packaged vRAN

**Base station software (CU/DU)** 

Base station software (CU/DU)

Orchestrating a brighter world

Virtualization platform