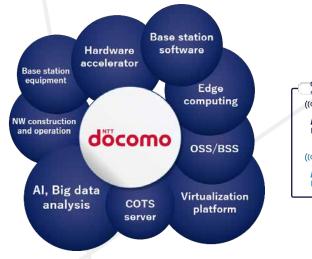

### About Open RAN

- · Base station market is oligopolistic
- Mobile-network construction lacks flexibility

- More flexible construction of mobile networks New opportunities for vendors to enter the base station market
- Vendors able to focus on developing specialty devices