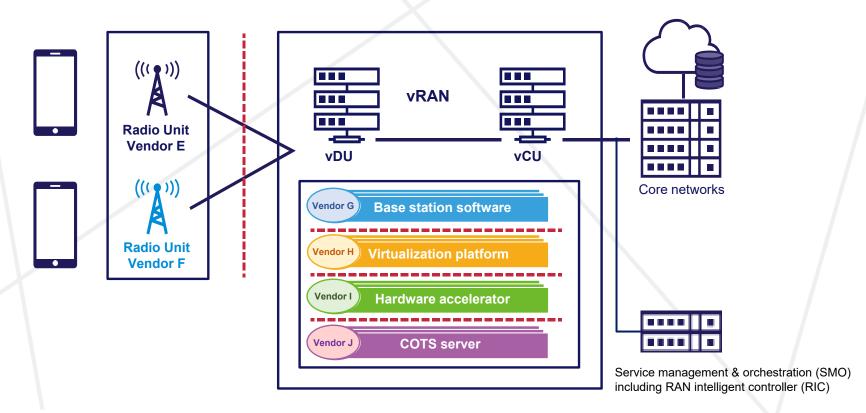

#### vRAN Verification

Changing worlds with you.

Ex. 1 of pre-packaged vRAN

Ex. 2 of pre-packaged vRAN

**Base station software (CU/DU)** 

Base station software (CU/DU)

Orchestrating a brighter world

Virtualization platform

**Virtualization platform** 

**Accelerator** 

Accelerator Accelerator

**General-purpose server** 

**D**ELLTechnologies

**General-purpose server** 