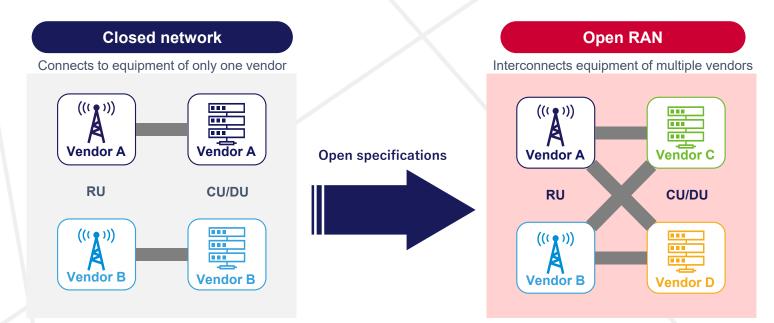

### About Open RAN

- · Base station market is oligopolistic
- Mobile-network construction lacks flexibility

- More flexible construction of mobile networks New opportunities for vendors to enter the base station market
- Vendors able to focus on developing specialty devices