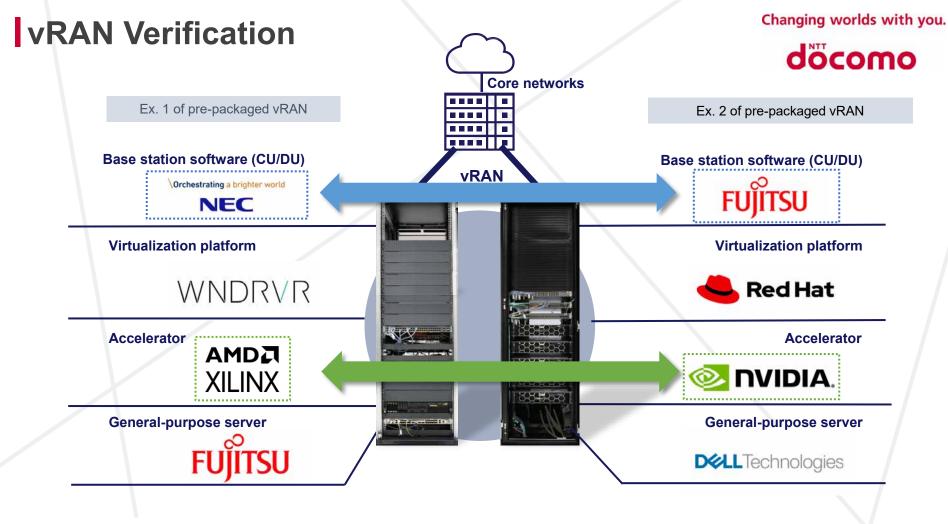

#### vRAN Verification

Changing worlds with you.

Ex. 1 of pre-packaged vRAN

Ex. 2 of pre-packaged vRAN

**Base station software (CU/DU)** 

Base station software (CU/DU)

Orchestrating a brighter world

Virtualization platform

**Virtualization platform** 

**Accelerator** 

Accelerator Accelerator

**General-purpose server** 

**D**ELLTechnologies

**General-purpose server** 