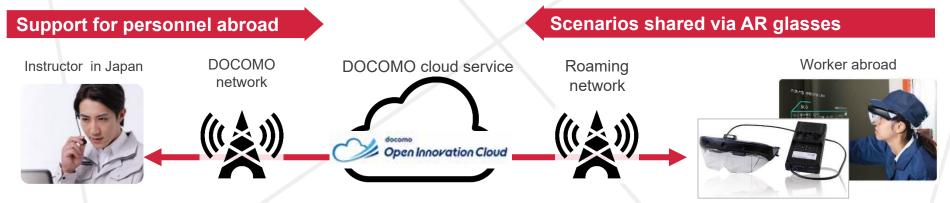

# Remote Support with AR via Secure Global Network

AceReal<sup>®</sup> Global

NTT DOCOMO, INC.

#### AceReal Global





## Flexible support

Visual support is provided by sharing the instructor's field of vision in real time and utilizing AR displays. Splash-proof, dust-proof and heat-resistant AR glasses can be helmet-mounted.

### Diverse AR glasses and multi-location connections

Various AR glasses are compatible, including Google Glass and Real Wear as well as AceReal One. Multiple locations can be supported simultaneously, including with interpretation.



Closed 5G network for secure, stable communication

## **I** AceReal Global Applications



#### **Diverse markets**



#### **Diverse industries**







Construction

**Production** 

AR remote support for wide-ranging applications



For more information, please contact us at

mwc22\_remote\_operation-ml@nttdocomo.com