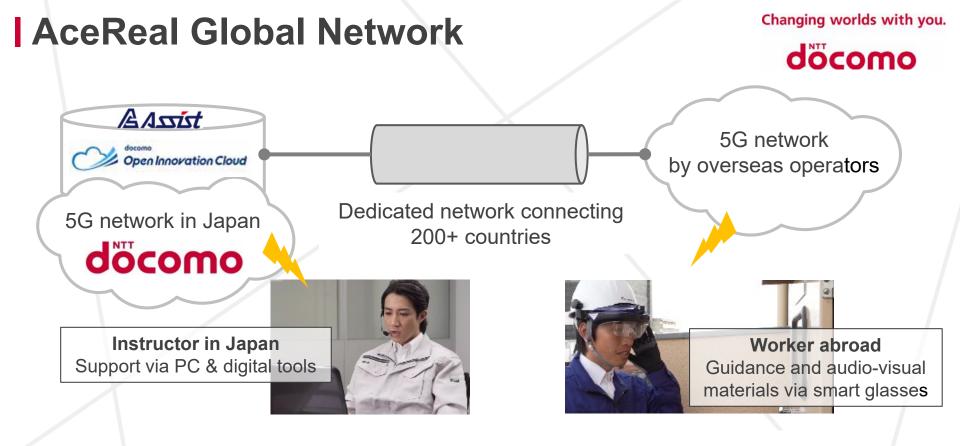

# Remote Support with AR via Secure Global Network

AceReal<sup>®</sup> Global

NTT DOCOMO, INC.

#### AceReal Global





## Flexible support

Visual support is provided by sharing the instructor's field of vision in real time and utilizing AR displays. Splash-proof, dust-proof and heat-resistant AR glasses can be helmet-mounted.

### Diverse AR glasses and multi-location connections

Various AR glasses are compatible, including Google Glass and Real Wear as well as AceReal One. Multiple locations can be supported simultaneously, including with interpretation.



Closed 5G network for secure, stable communication

## **I** AceReal Global Applications



#### **Diverse markets**



#### **Diverse industries**







Construction

**Production** 

AR remote support for wide-ranging applications



For more information, please contact us at

mwc22\_remote\_operation-ml@nttdocomo.com