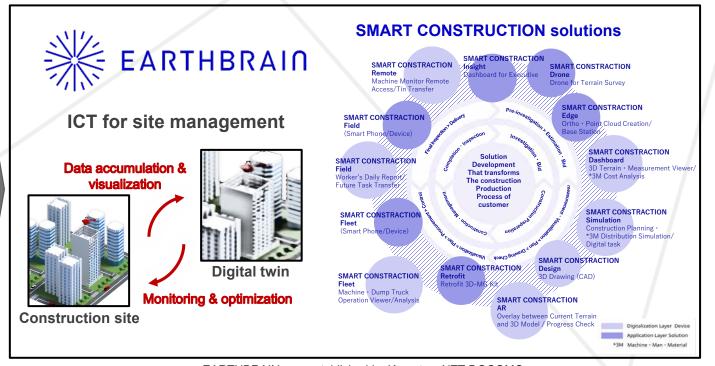

## Digital Transformation of Construction

Digital technologies for enhanced productivity, safety and environmental performance at construction sites

## **Industry Challenges**

- · Aging workforce
- Declining productivity due to shrinking working population
- Reforming construction processes worldwide globally due to pandemic

EARTHBRAIN was established by Komatsu, NTT DOCOMO, Sony Semiconductor Solutions and Nomura Research Institute on September 1, 2021.

## **DOCOMO** Initiatives for Smart Construction

Technology on three levels to enhance safety, productivity and environmental performance through digital transformation.

### Cyberspace

NTT's digital-twin computing model using location information and vital data

#### **Networks**

Mix of network technologies, including DOCOMO Open Innovation cloud, multi-access edge computing, 5G and high-precision location information services

## Physical space

AR and VR technologies to accumulate vast information about construction sites

For more information, please contact us at

mwc22\_smart\_construction-ml@nttdocomo.com