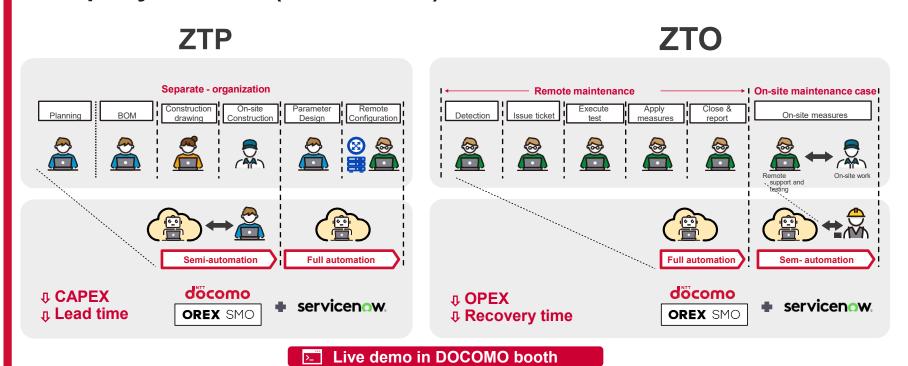

# **OREX** Services

From local to remote and automated support

Set-up (Day1-2)

#### **Turnkey solution**

Japan quality operation, administration and maintenance

#### Short delivery and recovery time

Utilizing automated workflow for construction and AI/ML

OREX Services utilize ZTP and ZTO with OREX SMO, together with 3rd party solution (ServiceNow)