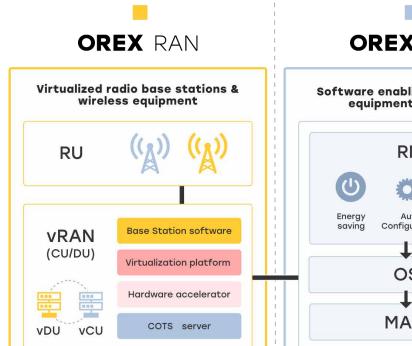

#### **OREX Maximizes Open RAN Benefits**

Multi-vendor virtualized EPC and 5GC

Centralized eNB and gNB

RUs RUs RUs

- True multi-vendor ecosystem
- 2 DOCOMO's expertise in Open RAN
- True open innovation with multiple partners

#### **OREX Maximizes Open RAN Benefits**