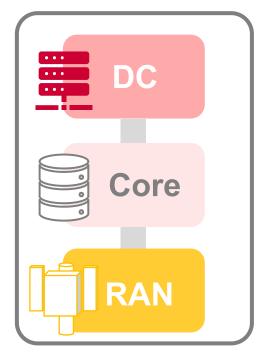

## **Traditional NW**

## **Open RAN**

DC

Core

RAN

Achieve Large pooling by centralized RAN

Share resource across RAN, Core and DC

Reuse HW for multiple purposes