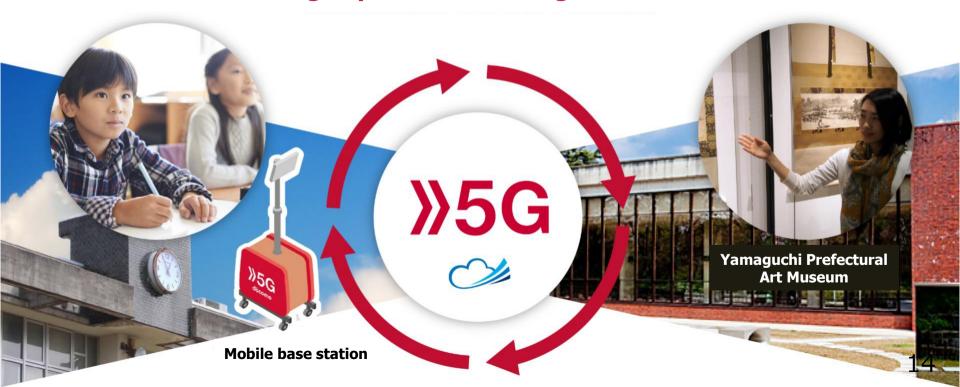

# Implementation of 5G Solution in Society

**5G Art School Studying Work of Sesshu in Yamaguchi Prefecture** 

**New Viewing Experience with High Resolution Video** 