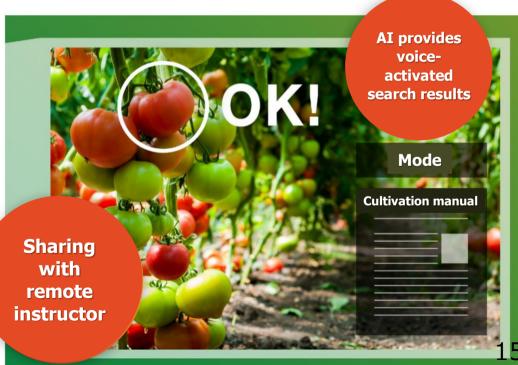

## Implementation of 5G Solution in Society

Communicating and carrying over agricultural techniques across generations with remote instruction and the utilization of AI in Kochi Prefecture