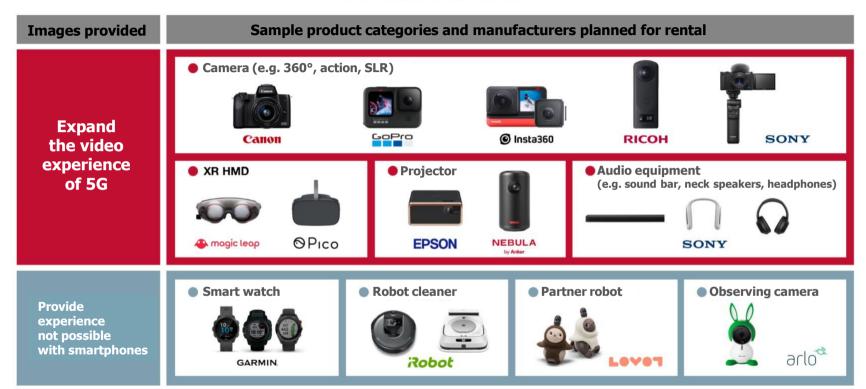

### Device rental service: Planned to start in March, 2021

#### Device rental service planned to start in March, 2021

Rental

**Short-term** 

One day use

Long-term

30 days use

Purchase of rental items\*

After the use on rental, you can purchase the rented item\*

<sup>\*</sup> Only some items are available for purchase.
\* For purchase of new items, we inform DOCOMO online shop or manufacturer's website

Planning to expand our devices inventory