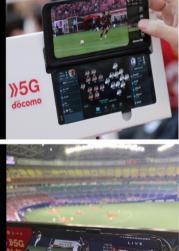

# Professional baseball and J.LEAGUE Stadiums nationwide included to coverage area in sequence

#### **Stadiums will be in the 5G coverage area**

© KASHIMA ANTLERS

9/27 Multi-angle viewing and provision of statistical data at Kashima Soccer Stadium

© KASHIMA ANTLERS

Professional baseball

Provision of Multi-angle viewing at Nagoya Dome from October 6

\*The actual game image is captured at Nagoya Dome