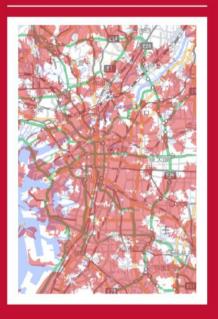

# **Aggressively expanded**

"Lightning Speed 5G" coverage area

(base stations)

**500** cities

Including all government-designated cities

10,000

20,000

Population Coverage with High Speed, Large Capacity

55%o\*

32,000

Population Coverage with High Speed, Large Capacity

**70%**\*

March 31, 2021

June 30, 2021

March 31, 2022

March 31, 2023

## "Lightning Speed 5G" Coverage Expanded Nationwide

#### **Introduced 5G in 5,000 municipalities**

Tokyo 23 wards and surroundings

Nagoya city and surroundings

Osaka city and surroundings