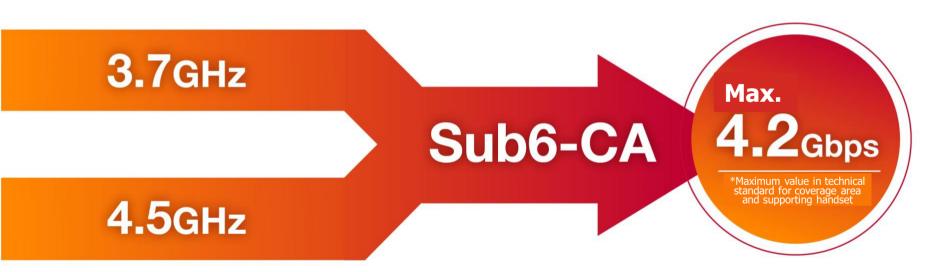

# Millimeter wave will be implemented in all prefectures by the end of December

Max. download speed:

4.1Gbps

Max. upload speed:

480Mbps

Wi-Fi STATION

arrows 5G

\*Wi-Fi Station SH-52A will support max. upload speed of 480Mbps with software update after December 2020.

#### **December 2020**

5G frequency band carrier aggregation will be supported Conforming to O-RAN specifications

# **Fastest in Japan**

\*As compared in maximum value in technical standard (as of October 2020) 1 1