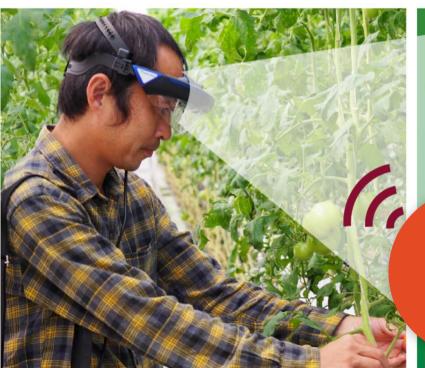

## Implementation of 5G Solution in Society

Communicating and carrying over agricultural techniques across generations with remote instruction and the utilization of AI in Kochi Prefecture