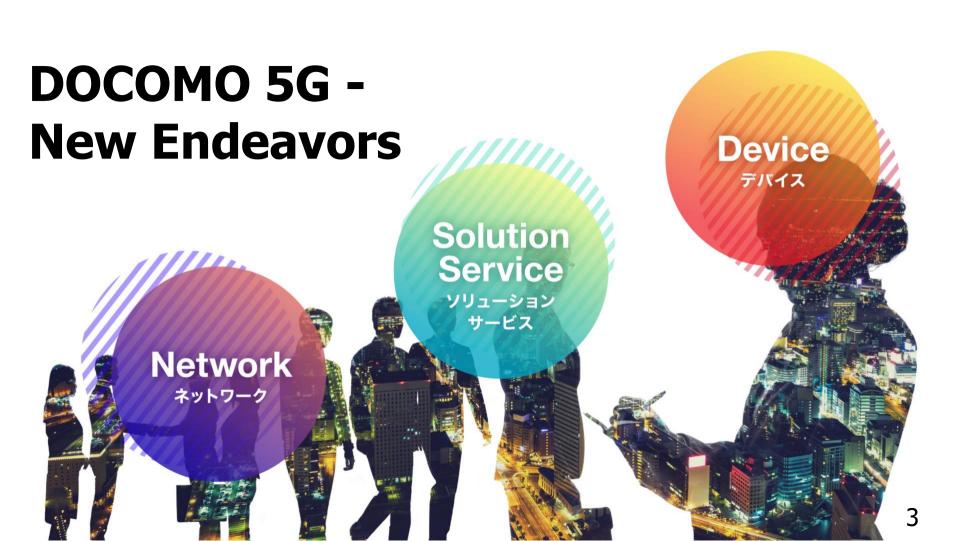

## **Implementation of 5G Solution in Society**

# Implementation of 5G Solution in Society

**5G Art School Studying Work of Sesshu in Yamaguchi Prefecture** 

**New Viewing Experience with High Resolution Video** 

## Implementation of 5G Solution in Society

Communicating and carrying over agricultural techniques across generations with remote instruction and the utilization of AI in Kochi Prefecture