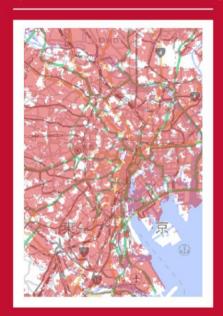

# **Aggressively expanded**

"Lightning Speed 5G" coverage area

(base stations)

**500** cities

Including all government-designated cities

10,000

20,000

Population Coverage with High Speed, Large Capacity

55%o\*

32,000

Population Coverage with High Speed, Large Capacity

**70%**\*

March 31, 2021

June 30, 2021

March 31, 2022

March 31, 2023

## "Lightning Speed 5G" Coverage Expanded Nationwide

#### **Introduced 5G in 5,000 municipalities**

Tokyo 23 wards and surroundings

Nagoya city and surroundings

Osaka city and surroundings