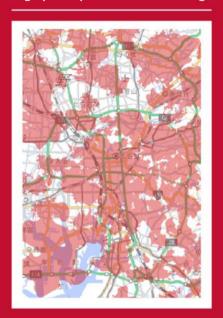

# **Aggressively expanded**

"Lightning Speed 5G" coverage area

(base stations)

**500** cities

Including all government-designated cities

10,000

20,000

Population Coverage with High Speed, Large Capacity

55%o\*

32,000

Population Coverage with High Speed, Large Capacity

**70%**\*

March 31, 2021

June 30, 2021

March 31, 2022

March 31, 2023

## "Lightning Speed 5G" Coverage Expanded Nationwide

#### **Introduced 5G in 5,000 municipalities**

Tokyo 23 wards and surroundings

Nagoya city and surroundings

Osaka city and surroundings